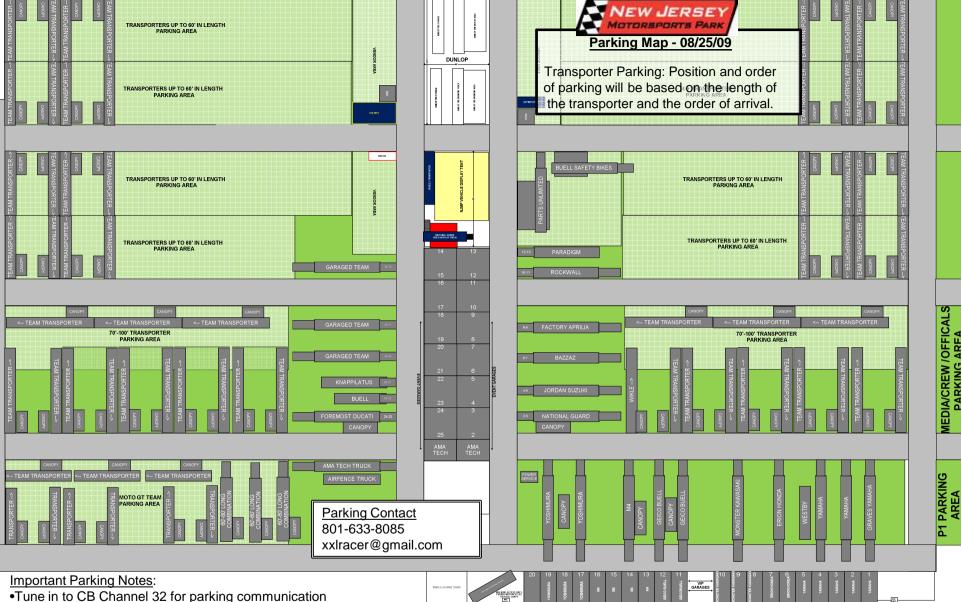

- •Tractor Trailer & Teams in rented garages begin parking Wednesday @ 8am
- •Privateer Parking for other teams begins as soon as all Tractor Trailers & garages have been parked.
- •All non-garage paddock parking will be in the grass. Flooring or carpeting may be needed in order to cover the grass in a teams parking area.
- •Teams will be charged \$0.20/square foot for any carpeting or flooring left in their paddock area after the event has concluded.
- •Garages are still available as of 8/21.

Full payment for the garage is required before 8/28.

After you have been assigned a garage the team must contact Karen Taylor at NJMP - 856-327-7217 or ktaylor@njmp.com for payment instructions.